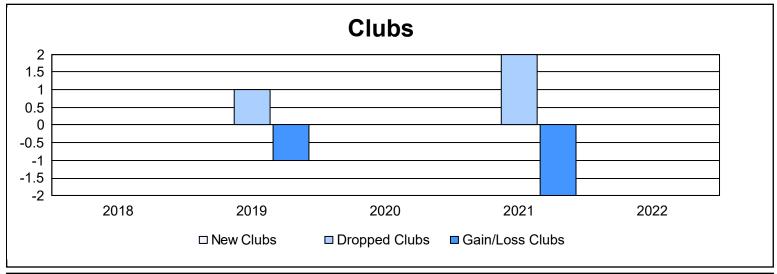

District 14 J

As of June 2022 Cumulative

| Year      | New<br>Clubs | Dropped<br>Clubs | Gain/<br>Loss<br>Clubs | New<br>Members | Charter<br>Members | Reinstate<br>Members | Transfer<br>Members | Total<br>Member<br>Added | Total<br>Members<br>Dropped | Gain/<br>Loss<br>Members |
|-----------|--------------|------------------|------------------------|----------------|--------------------|----------------------|---------------------|--------------------------|-----------------------------|--------------------------|
| 2017-2018 | 0            | 0                | 0                      | 43             | 0                  | 1                    | 4                   | 48                       | 80                          | -32                      |
| 2018-2019 | 0            | 1                | -1                     | 59             | 0                  | 4                    | 1                   | 64                       | 75                          | -11                      |
| 2019-2020 | 0            | 0                | 0                      | 32             | 0                  | 0                    | 0                   | 32                       | 48                          | -16                      |
| 2020-2021 | 0            | 2                | -2                     | 34             | 0                  | 3                    | 3                   | 40                       | 121                         | -81                      |
| 2021-2022 | 0            | 0                | 0                      | 58             | 0                  | 18                   | 1                   | 77                       | 39                          | 38                       |
| Average   | 0            | 1                | -1                     | 45             | 0                  | 5                    | 2                   | 52                       | 73                          | -20                      |